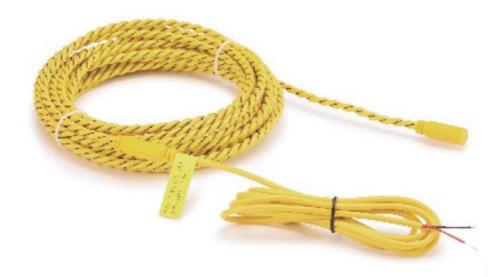

Spiral water sensing cable

XW1100

直径 Diameter

φ6mm

长度 Length

5m, 10m, 15m, 20m, 25m, 30m, Custom length

安装 Installation

Match with Xiangwei non-locating leak detector

- 1. Low cost, high detection sensitivity;
- 2. Strong compatibility, can be connected with most of the water alarm host;
- 3. Spiral structure can reduce environmental electromagnetic interference and false alarm rate;
- 4. With strong mechanical properties and corrosion resistance, abrasion resistance;
- ★ Standard injection joint, beautiful and generous;
- **★** Customizable length is acceptable;
- **★** National patent products, Rohs