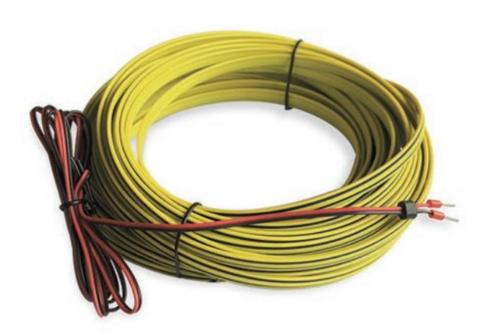

Locating water sensing cable

编码 Model No

XW1000

直径 Diameter

φ6mm

长度 Length

7.5m, 15m, 30m

安装 Installation

Match with Xiangwei locating leak detector

- 1. Cable resistance uniform, error within 0.5%, with high detection and location stability and high accuracy;
- 2. Distributed leak detection and location function can be widely used in a variety of fields
- 3. The smooth design features of cable are easy to quick drying;
- 4. Unique waterproof structure of the plastic plug, can be extended cascade;
- 5. Flexible cable, easy to install;
- 6. With strong mechanical properties and corrosion resistance, abrasion resistance;
- 7. Spiral structure to ensure no metal exposure, the cable can be reused even in the corrosive environment;
- **★** Fluoropolymer material, lifetime more than 10 years;
- **★** National patent products, Rohs