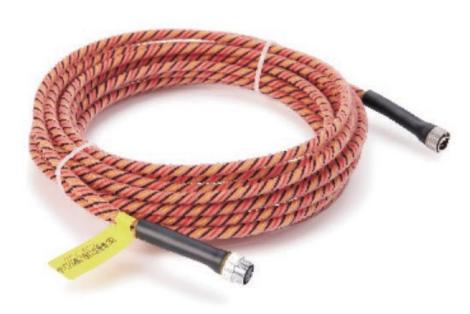

Locating acid sensing cable

编码 Model No

XW2000

直径 Diameter

φ6mm

长度 Length

7.5m, 15m, 30m

安装 Installation

Match with Xiangwei locating leak detector

- 1. Distributed leak detection and location function can be widely used in a variety of fields;
- 2. The conductive polymer technology and fluoropolymer structure make it has strong mechanical properties and chemical resistance;
- 3. All types of liquids can be detected without any special design considerations or calibration;
- 4. Small and light cable, strong flexibility, easy to install;
- 5. The smooth design features of cable are easy to quick drying;
- ★ Resistant to 98% concentrated sulfuric acid, concentrated hydrochloric acid, strong alkali and other liquids;
- **★** National patent products, Rohs