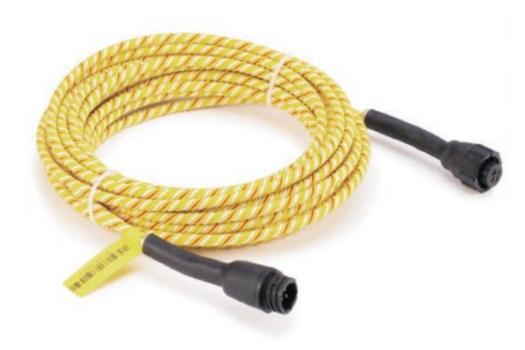

Locating water sensing cable

编码 Model No

XW1000

直径 Diameter

φ6mm

长度 Length

7.5m, 15m, 30m

安装 Installation

Match with Xiangwei locating leak detector

- 1. Cable resistance uniform, error within 0.5%, with high detection and location stability and high accuracy;
- 2. Distributed leak detection and location function can be widely used in a variety of fields
- 3. The smooth design features of cable are easy to quick drying;
- 4. Unique waterproof structure of the plastic plug, can be extended cascade;
- 5. Flexible cable, easy to install;
- 6. With strong mechanical properties and corrosion resistance, abrasion resistance;
- 7. Spiral structure to ensure no metal exposure, the cable can be reused even in the corrosive environment;
- **★** Fluoropolymer material, lifetime more than 10 years;
- **★** National patent products, Rohs