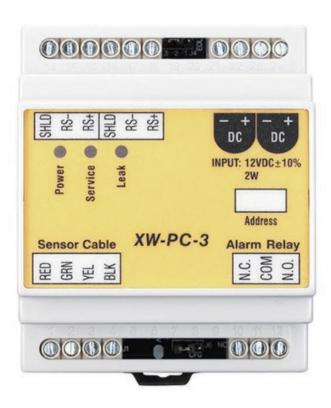

## **Location Series**

**Locating leak detection sensor** 

编码 Model No XW-

XW-PC-3

尺寸 Size

85.8mm\*70mm\*57.6mm

电源 Power

AC24V (AC220V and DC12V are optional)

输出 Output

NO/NC; RS485, MODBUS communication protocol

安装 Installation

35mm standard DIN rail

特点 Features

- 1. Leak detection response time is 5-8s;
- 2. High positioning accuracy, up to 0.1m;
- 3. Military grade communication chip, strong stability;
- 4. RS485 communication, standard MODBUS protocol, high availability;
- 5. Input using isolation transformer, strong antiinterference ability;
- 6. Output using of normally open and normally closed relay;
- 7. Sensitivity adjustable by software;
- **★** Detection distance 150m;
- **★** National patent products, Rohs, CE