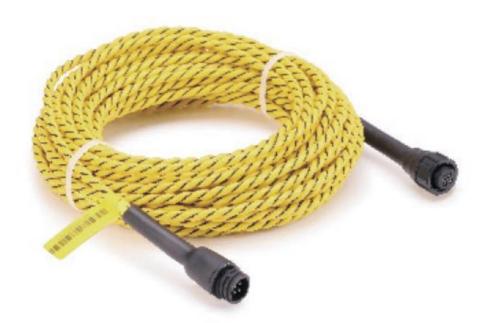

Locating water sensing cable

编码 Model No

XW1000

直径 Diameter

φ6mm

长度 Length

7.5m, 15m, 30m

安装 Installation

Match with Xiangwei locating leak detector

- 1. Cable resistance uniform, error within 0.5%, with high detection and location stability and high accuracy;
- 2. Distributed leak detection and location function can be widely used in a variety of fields
- 3. The smooth design features of cable are easy to quick drying;
- 4. Unique waterproof structure of the plastic plug, can be extended cascade;
- 5. Flexible cable, easy to install;
- 6. With strong mechanical properties and corrosion resistance, abrasion resistance;
- 7. Spiral structure to ensure no metal exposure, the cable can be reused even in the corrosive environment;
- **★** Fluoropolymer material, lifetime more than 10 years;
- **★** National patent products, Rohs