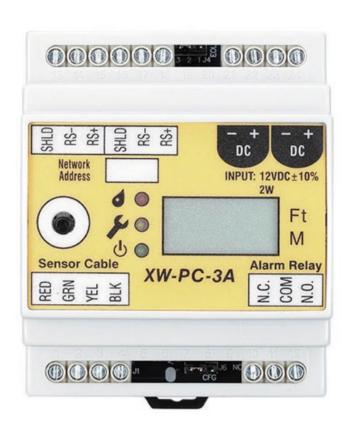

13

Locating leak detection sensor with LCD and Relay

编码 Model No

XW-PC-3A

尺寸 Size

85.8mm\*70mm\*57.6mm

电源 Power

AC24V (AC220V and DC12V are optional)

输出 Output

NO/NC; RS485, MODBUS communication protocol

安装 Installation

35mm standard DIN rail

- 1. LCD indicates the leak location
- 2. Leak detection response time is 5-8s;
- 3. High positioning accuracy, up to 0.1m;
- 4. Military grade communication chip, strong stability;
- 5. RS485 communication, standard MODBUS protocol, high availability;
- 6. Input using isolation transformer, strong antiinterference ability;
- 7. Output using of normally open and normally closed relay;
- 8. Sensitivity adjustable by software;
- **★** Detection distance 150m;
- **★** National patent products, Rohs, CE