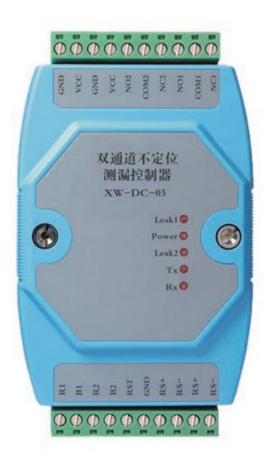

Two-channel non-locating leak detector

编码 Model No

XW-DC-03

尺寸 Size

125mm\*73mm\*44mm

电源 Power

DC9-30V

输出 Output

NO/NC; RS485, MODBUS communication protocol

安装 Installation

35mm standard DIN rail

- 1. Unique anti-voltage reverse access design;
- 2. Adjustable sensitivity and baud rate;
- 3. Module address and communication baud rate can be set by software;
- 4. Good anti-static, anti-lightning, anti-surge function
- 5. Standard industrial module to make the installation more simple
- **★** High standard EMC protection design;
- **★** Two-channel RS485, relay output;
- **★** National patent products, Rohs, CE