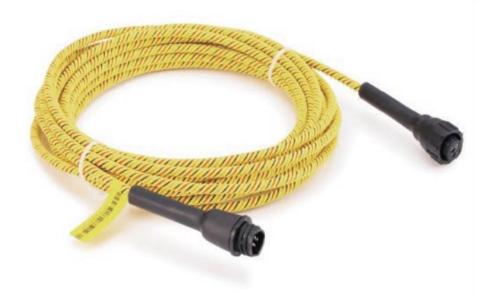

Locating water sensing cable

编码 Model No

XW1000

直径 Diameter

φ6mm

长度 Length

7.5m, 15m, 30m

安装 Installation

Match with Xiangwei locating leak detector

- 1. Cable resistance uniform, error within 0.5%, with high detection and location stability and high accuracy;
- 2. Distributed leak detection and location function can be widely used in a variety of fields
- 3. The smooth design features of cable are easy to quick drying;
- 4. Unique waterproof structure of the plastic plug, can be extended cascade;
- 5. Flexible cable, easy to install;
- 6. With strong mechanical properties and corrosion resistance, abrasion resistance;
- 7. Spiral structure to ensure no metal exposure, the cable can be reused even in the corrosive environment;
- **★** Fluoropolymer material, lifetime more than 10 years;
- **★** National patent products, Rohs