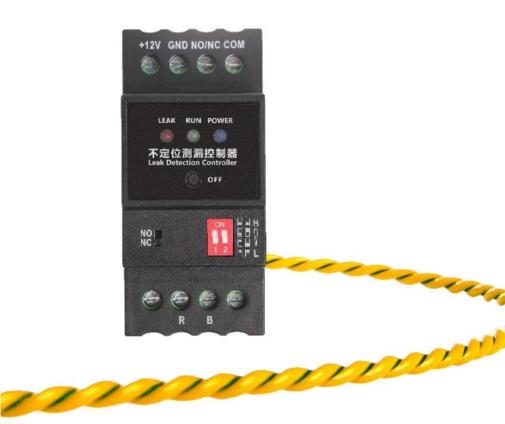

Simple leak detector

编码 Model No

XW-DC-02

尺寸 Size

84mm\*38mm\*56.5mm

电源 Power

DC9-30V

输出 Output

NO/NC

安装 Installation

35mm standard DIN rail

- 1. Simple operation, high cost-effective;
- 2. 4-speed adjustable sensitivity, adapt to different environment;
- 3. Using mature switching power supply technology;
- 4. Using high-quality components, pure hardware circuit design, high reliability;
- **5. Standard industrial module to make the installation more simple**
- **★** Unique anti-surge protection function;
- **★** National patent products, Rohs, CE