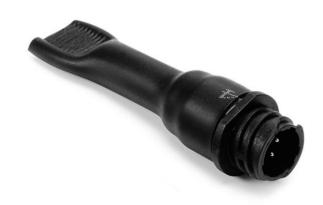

Connect the sensing cable to the sensing cable

XW-MET

直径 Diameter

 $\phi 24mm$ 

安装 Installation

Connecting with sensing cable to form a loop

**End termination plug** 

XW-HDC