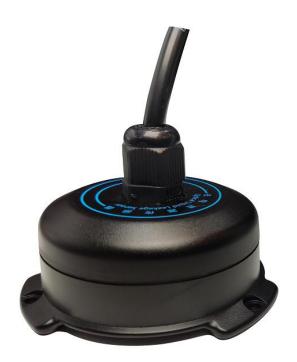

★ Explosion-proof, Dust-proof, Water-proof, wide voltage input;

**★** National patent products, Rohs, CE

01

**Optoelectronic Liquid Leak Sensor** 

编码 Model No

XW-DC-01A

尺寸 Size

φ73.01mm\*45.88mm, cable length 1m

电源 Power

DC9-30V

输出 Output

**RS485** 

安装 Installation

Fixed by M3 Screws

- 1. Fully sealed design with Plastic (PC) material, high precision, high reliability;
- 2. High sensitivity, fast response time;
- 3. Adopt optoelectronic and electrode detection principles, can distinguish conductive liquid and non-conductive liquid.
- 4. Can detect water, acid-base liquids with a concentration of less than 30%, heavy oil, light oil;
- 5. Easy installation, simple operation;
- 6. Suitable for communication base station, precision machine room, warehouse and other water-proof places;