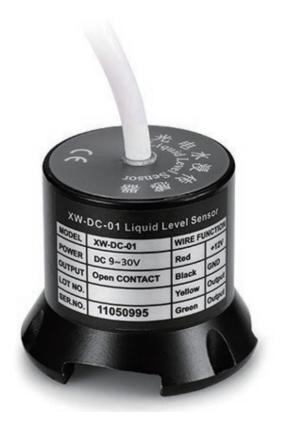

## **Non-location Series**

**Optoelectronic Liquid Leak Sensor** 

编码 Model No

XW-DC-01

尺寸 Size

φ48.2mm\*48.2mm, cable length 2m

电源 Power

DC9-30V

输出 Output

NO/NC

安装 Installation

Fixed by M3 Screws

特点 Features

- 1. Fully sealed design with Zinc alloy material, high precision, high reliability;
- 2. High sensitivity, fast response time;
- 3. Adopt optoelectronic which can detect water, acid-base liquids with a concentration of less than 30%, heavy oil, light oil;
- 4. Easy installation, simple operation;
- 5. Suitable for communication base station, precision machine room, warehouse and other water-proof places;

★ Explosion-proof, Dust-proof, Water-proof, wide voltage input;

**★** National patent products, Rohs, CE

01

**Optoelectronic Liquid Leak Sensor** 

编码 Model No

XW-DC-01A

尺寸 Size

φ73.01mm\*45.88mm, cable length 1m