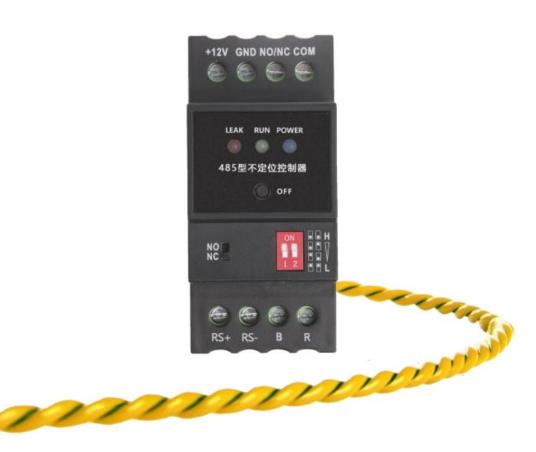

Non-locating leak detector

编码 Model No

XW-PC-1S

尺寸 Size

84mm\*38mm\*56.5mm

电源 Power

DC9-30V

输出 Output

NO/NC; RS485, MODBUS communication protocol

安装 Installation

35mm standard DIN rail

- 1. Simple operation, high cost-effective;
- 2. 4-speed adjustable sensitivity, adapt to different environment;
- 3. Using mature switching power supply technology;
- 4. Using high-quality components, pure hardware circuit design, high reliability;
- 5. Standard industrial module to make the installation more simple
- **★** High standard EMC protection design;
- **★** Unique anti-surge protection function;
- **★** National patent products, Rohs, CE