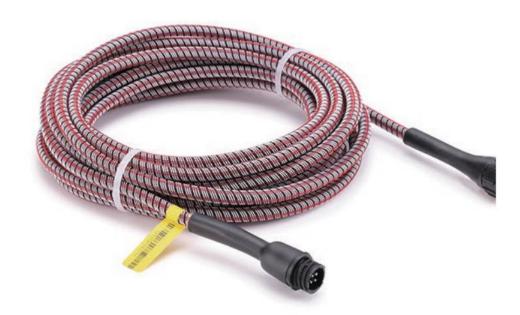

Discoloration water sensing cable

XW1000C

直径 Diameter

φ6mm

长度 Length

5m, 10m, 15m

安装 Installation

Match with Xiangwei locating leak detector

- 1. Inside the red braided layer, the cable will change color when it meets water, accurately confirm the location of water leakage;
- 2. Distributed leak detection and location function can be widely used in a variety of fields;
- 3. Cable resistance uniform, error within 0.5%, with high detection and location stability and high accuracy;
- 4. Unique waterproof structure of the plastic plug, can be extended cascade;
- 5. The smooth design features of cable are easy to quick drying;
- **★** Woven cover, anti-static interference;
- **★** National patent products, Rohs