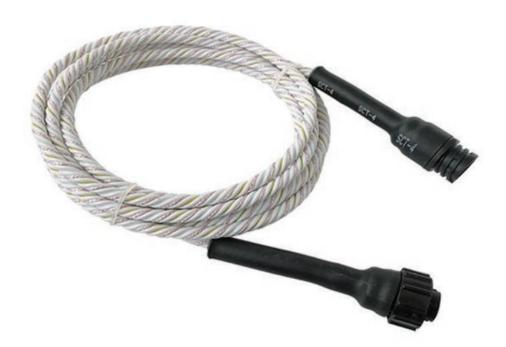

High temperature resistant water sensing cable

编码 Model No

XW1000B

直径 Diameter

φ6mm

长度 Length

7.5m, 15m, 30m

安装 Installation

Match with Xiangwei locating leak detector

- 1. It work safe and effective under the temperature of 100°C, is the world's first ultra-high temperature leakage detection sensing cable;
- 2. Distributed leak detection and location function can be widely used in a variety of fields;
- 3. Cable resistance uniform, error within 0.5%, with high detection and location stability and high accuracy;
- 4. Unique waterproof structure of the plastic plug, can be extended cascade;
- 5. The smooth design features of cable are easy to quick drying;
- **★** Up to 120°C high temperature resistance;
- **★** National patent products, Rohs