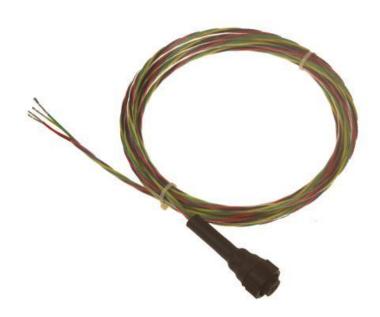

Leader cable

XW-MLC-4M

直径 Diameter

Cable  $\phi 4.5mm$ ; Connector  $\phi 24mm$ 

长度 Length

**4m** 

安装 Installation

Connect the detector to the sensing cable

Jumper cable

编码 Model No

XW-MJC-7M

直径 Diameter

Cable  $\phi 4.5mm$ ; Connector  $\phi 24mm$ 

长度 Length

**7m** 

安装 Installation