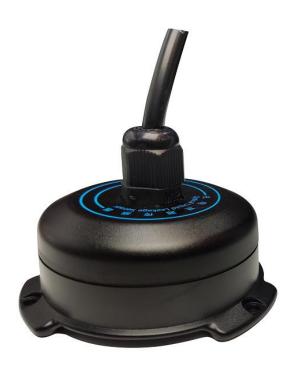

**Optoelectronic Liquid Leak Sensor** 

编码 Model No

XW-DC-01B

尺寸 Size

φ73.01mm\*45.88mm, cable length 1m

电源 Power

DC9-30V

输出 Output

NO/NC

安装 Installation

Fixed by M3 Screws

- 1. Fully sealed design with Plastic (PC) material, high precision, high reliability;
- 2. High sensitivity, fast response time;
- 3. Adopt optoelectronic which can detect water, acid-base liquids with a concentration of less than 30%, heavy oil, light oil;
- 4. Easy installation, simple operation;
- 5. Suitable for communication base station, precision machine room, warehouse and other water-proof places;
- **★** Wide voltage input;
- **★** National patent products