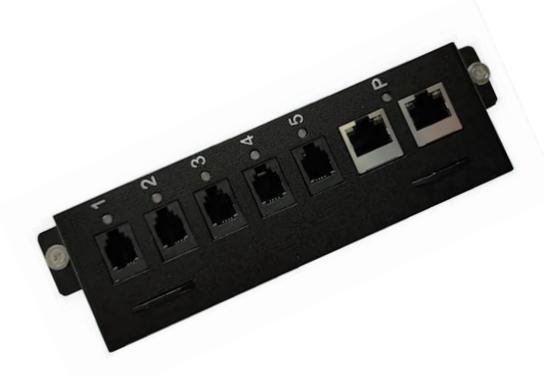

Five-channel non-locating leak detector

XW-DW101-5R

尺寸 Size

84mm\*38mm\*60.5mm

电源 Power

DC9-30V

输出 Output

RS485, MODBUS communication protocol

安装 Installation

35mm standard DIN rail

- 1. Simple operation, high cost-effective;
- 2. 4-speed adjustable sensitivity, adapt to different environment;
- 3. Using high-quality components, pure hardware circuit design, high reliability;
- 4. Standard industrial module to make the installation more simple
- 5. With five groups of independent detection channels, can connect five leakage detection cables the same time
- 6. Support dip switch to adjust the address & baud rate
- **★** Unique anti-surge protection function;
- **★** National patent products, Rohs, CE