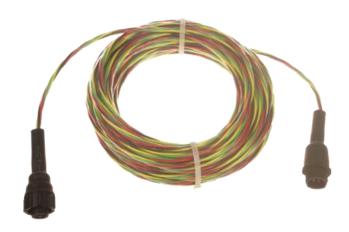

Leader cable

XW-MLC-4M

直径 Diameter

Cable  $\phi 4.5mm$ ; Connector  $\phi 24mm$ 

长度 Length

**4m** 

安装 Installation

Connect the detector to the sensing cable

Jumper cable

编码 Model No

XW-MJC-7M

直径 Diameter

Cable  $\phi 4.5mm$ ; Connector  $\phi 24mm$ 

长度 Length

**7m** 

安装 Installation